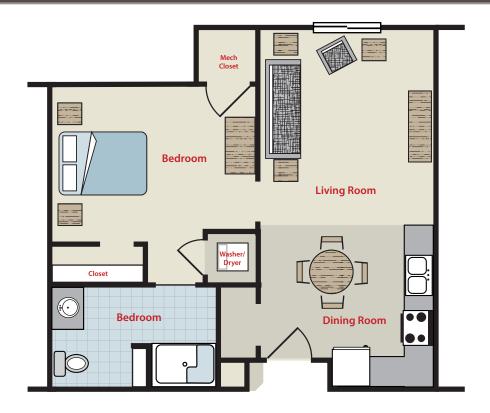

Call: (920) 544-5041

### Floor Plan



**Emerald Bay One Bedroom Full Kitchen** 

Map

## **Map & Directions**

#### **Emerald Bay Retirement Community**

650 Centennial Centre Blvd. Hobart, WI 54155 T (920) 544-5041

#### **Driving Directions**

Take Hwy 29 West from Green Bay approximately 2 miles; when you see Maplewood Meats turn left at Triangle Drive. Turn left on N. Overland Rd. Take the second exit on the traffic circle onto Centennial Centre Blvd. Go straight 2 blocks. Emerald Bay will be on the left.

# Triangle CV Section Machinery Commission (Commission Machinery Commission Machinery Commissio